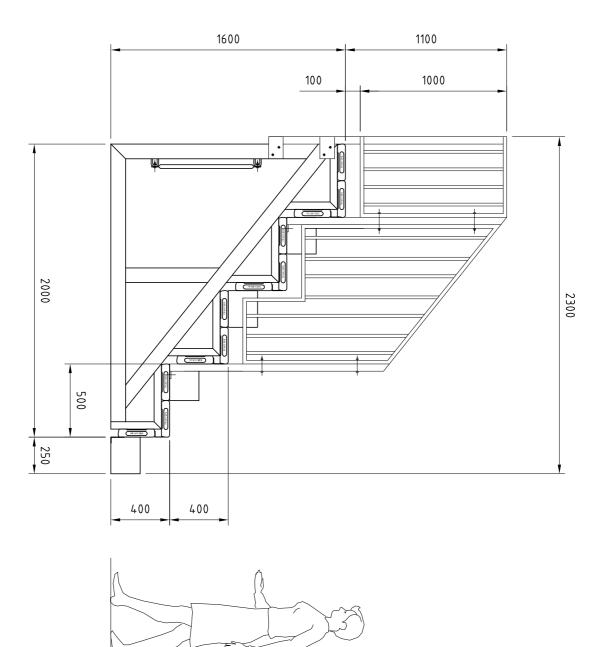

#### Safety Access Steps

Fabricated from 3mm Treadplate (6060-T5). The Safety Access Steps are welded according to (AS-1554) . Finish – as rolled. All steps have a Stair Tread Bullnose attached - " Anti-slip and Sight Impaired compliant to (AS: 1428.1-2009) "