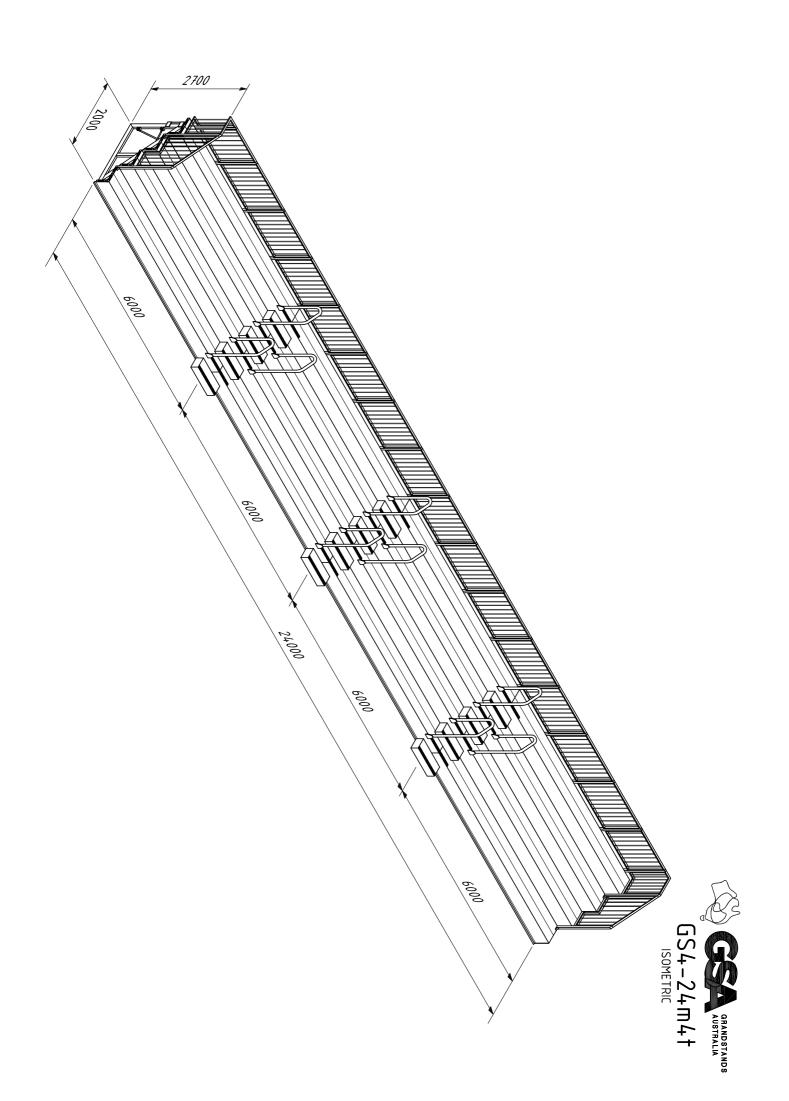

# **GS4 Grandstands Technical Data**

## **Support Frames**

Fabricated from 100 x 50 x 3mm RHS (6060-T5), 100 x 10mm flat bar (6060-T5), 25 x 3 tube (6060-T5) and 50 x 50 x 2.5mm SHS (6060-T5). The frames are welded according to (AS-1554) – Finish – as extruded.

#### Handrail and Supporting Posts

Fabricated from 50 x 25 x 3mm RHS (6060 T5), 20 x 16mm tube (6060 T5), 50 x 50 x 4mm SHS (6060T5) and 100 x 10mm flat bar (6060 T5). The rails and posts are welded according to (AS-1554) – Finish – as extruded or powder coated.

#### Safety Grab Rails

Fabricated from 50 x 3mm Tube (6060-T4) and 6mm Sheet (6060-T5). The Safety Grab Rails are welded according to (AS-1554) – Finish – powder coated.

#### Safety Access Steps

Fabricated from 3mm Treadplate (6060-T5). The Safety Access Steps are welded according to (AS-1554) . Finish – as rolled. All steps have a Stair Tread Bullnose attached - " Anti-slip and Sight Impaired compliant to (AS: 1428.1-2009) "