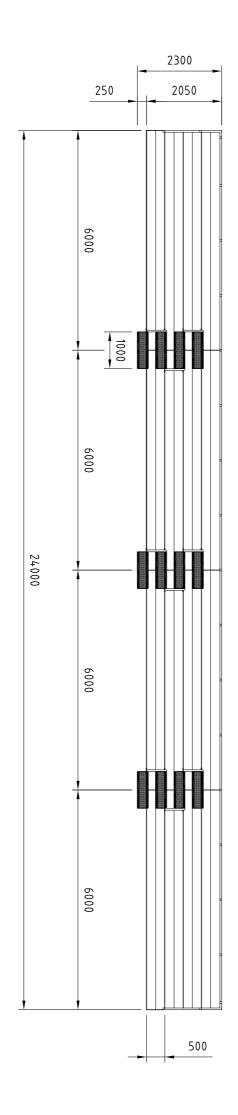

T5) and 100 x 10mm flat bar (6060 T5). The rails and posts are welded according to (AS-1554) – Finish – as extruded or powder coated.

#### Safety Grab Rails

Fabricated from 50 x 3mm Tube (6060-T4) and 6mm Sheet (6060-T5). The Safety Grab Rails are welded according to (AS-1554) – Finish – powder coated.

#### Safety Access Steps

Fabricated from 3mm Treadplate (6060-T5). The Safety Access Steps are welded according to (AS-1554) . Finish – as rolled. All steps have a Stair Tread Bullnose attached - " Anti-slip and Sight Impaired compliant to (AS: 1428.1-2009) "

## Installation

GS4 Grandstands **must** be fitted to a concrete slab. Please refer to our concrete footing 'Minimum Recommendations'

Grandstands Australia is a subsidiary of BAB Aluminium Pty Ltd - ABN 24 003 658 259















GS4-24m4t PLAN VIEW