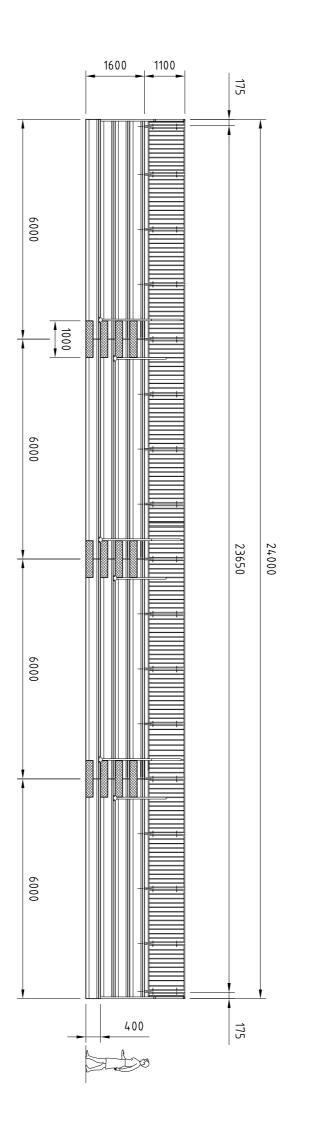

HS (6060T5) and 100 x 10mm flat bar (6060 T5). The rails and posts are welded according to (AS-1554) – Finish – as extruded or powder coated.

#### Safety Grab Rails

Fabricated from 50 x 3mm Tube (6060-T4) and 6mm Sheet (6060-T5). The Safety Grab Rails are welded according to (AS-1554) – Finish – powder coated.

#### Safety Access Steps

Fabricated from 3mm Treadplate (6060-T5). The Safety Access Steps are welded according to (AS-1554) . Finish – as rolled. All steps have a Stair Tread Bullnose attached - " Anti-slip and Sight Impaired compliant to (AS: 1428.1-2009) "

## Installation

GS4 Grandstands **must** be fitted to a concrete slab. Please refer to our concrete footing 'Minimum Recommendations'

Grandstands Australia is a subsidiary of BAB Aluminium Pty Ltd - ABN 24 003 658 259















GS4-24m4t PLAN VIEW