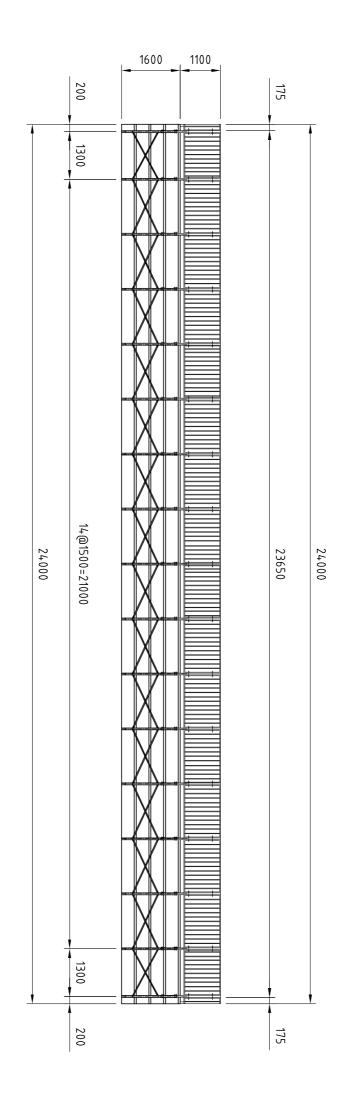

## **Support Frames**

Fabricated from 100 x 50 x 3mm RHS (6060-T5), 100 x 10mm flat bar (6060-T5), 25 x 3 tube (6060-T5) and 50 x 50 x 2.5mm SHS (6060-T5). The frames are welded according to (AS-1554) – Finish – as extruded.

#### Handrail and Supporting Posts

Fabricated from 50 x 25 x 3mm RHS (6060 T5), 20 x 16mm tube (6060 T5), 50 x 50 x 4mm SHS (6060T5) and 100 x 10mm flat bar (6060 T5). The rails and posts are welded according to (AS-1554) – Finish – as extruded or powder coated.